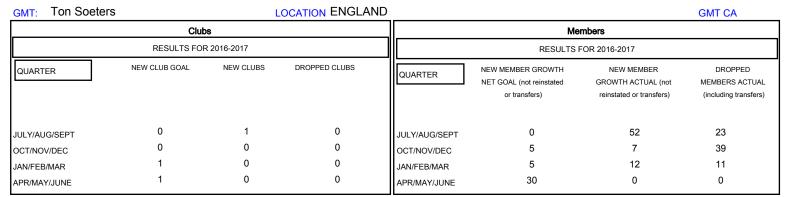

## District 105 C

Results as of: 1/31/2017

| DROPPED CLUBS: 0  DROPPED MEMBERS |         | 31 CLUBS OF 52 ADDED 1 OR MORE<br>NEW MEMBERS | GENDER DISTRII<br>MALE<br>FEMALE | BUTION<br>626 (68.49%)<br>288 (31.51%) |     |
|-----------------------------------|---------|-----------------------------------------------|----------------------------------|----------------------------------------|-----|
| DECEASED                          | 5       | CLICK HERE FOR CUMULATIVE                     | TOTAL FAMILY UNIT MEMBERS        |                                        | 113 |
| CLUB CANCELLED OTHER              | 0<br>66 | MEMBERSHIP DATA                               | FAMILY MEMBERS PAYING HALF       |                                        | 58  |
| TOTAL                             | 71      |                                               | 5623                             |                                        |     |