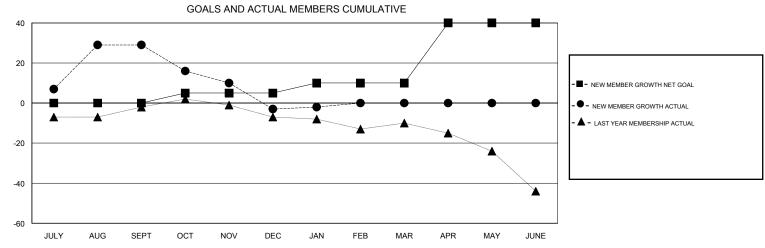

## District 105 C

Results as of: 1/31/2017

| DROPPED CLUBS: 0  DROPPED MEMBERS |         | 31 CLUBS OF 52 ADDED 1 OR MORE<br>NEW MEMBERS | GENDER DISTRII<br>MALE<br>FEMALE | BUTION<br>626 (68.49%)<br>288 (31.51%) |     |
|-----------------------------------|---------|-----------------------------------------------|----------------------------------|----------------------------------------|-----|
| DECEASED                          | 5       | CLICK HERE FOR CUMULATIVE                     | TOTAL FAMILY UNIT MEMBERS        |                                        | 113 |
| CLUB CANCELLED OTHER              | 0<br>66 | MEMBERSHIP DATA                               | FAMILY MEMBERS PAYING HALF       |                                        | 58  |
| TOTAL                             | 71      |                                               | 5623                             |                                        |     |